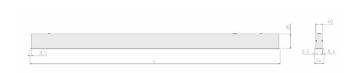

## **Physical details**

Finish: Black
Length: 1487 mm
Width: 54 mm
Height: 85 mm
IP Rating: IP20