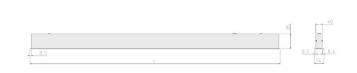

## **Specification text**

Recessed luminaire from the iline 4 family. Symmetrical, Wide lighting distribution, UGR 19. Light output of 2691lm with an efficacy of 105lm/W. Light source colour temperature 3000KK and CRI 85. Complete with DALI control gear and self test 3hr emergency. Nominal dimensions L1487 x W54 x H85mm. Finished in Black.

## Physical details

Finish: Black
Length: 1487 mm
Width: 54 mm
Height: 85 mm
IP Rating: IP20