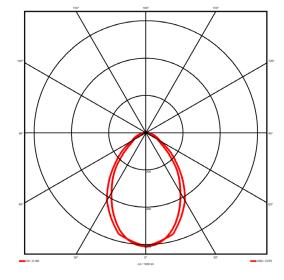

## **Lighting performance**

2691 lm Output lumens: 105 lm/W Efficacy: Rated power: 25.7 W Control gear: DALI Dimming range: 1-100% DC Suitable: Yes Colour temperature: 3000KK < 3 MacAdams CRI: 85

Radiation pattern: Symmetrical Beam angle: Wide
Unified glare rating (U.G.R): 19