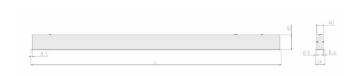

## **Specification text**

Recessed luminaire from the iline 4 family. Symmetrical, Wide lighting distribution, UGR 19. Light output of 2691lm with an efficacy of 105lm/W. Light source colour temperature 3000KK and CRI 85. Complete with DALI control gear. Nominal dimensions L1487 x W54 x H85mm. Finished in Grey.

## Physical details

 Finish:
 Grey

 Length:
 1487 mm

 Width:
 54 mm

 Height:
 85 mm

 IP Rating:
 IP20