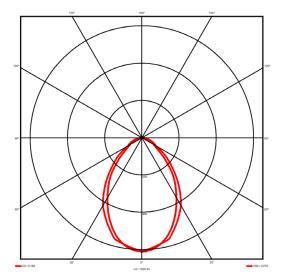

## **Lighting performance**

2691 lm Output lumens: 105 lm/W Efficacy: Rated power: 25.7 W Control gear: DALI Dimming range: 1-100% DC Suitable: Yes Colour temperature: 3000KK < 3 MacAdams CRI: 85

Radiation pattern: Symmetrical Beam angle: Wide
Unified glare rating (U.G.R): 19