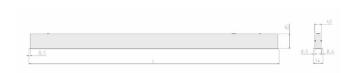

## **Specification text**

Recessed luminaire from the iline 4 family. Symmetrical, Wide lighting distribution, UGR 19. Light output of 2691lm with an efficacy of 105lm/W. Light source colour temperature 3000KK and CRI 85. Complete with DALI control gear and manual test 3hr emergency. Nominal dimensions L1487 x W54 x H85mm. Finished in Grey.

## **Physical details**

 Finish:
 Grey

 Length:
 1487 mm

 Width:
 54 mm

 Height:
 85 mm

 IP Rating:
 IP20