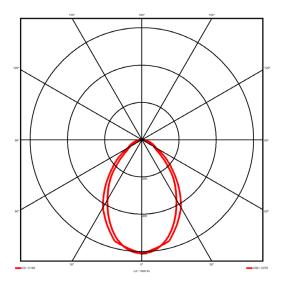

## **Lighting performance**

2691 lm Output lumens: 105 lm/W Efficacy: Rated power: 25.7 W Control gear: DALI Dimming range: 1-100% DC Suitable: Yes Colour temperature: 3000KK < 3 MacAdams CRI: 85

Radiation pattern: Symmetrical Wide Beam angle: Unified glare rating (U.G.R): 19