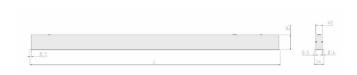

## **Specification text**

Recessed luminaire from the iline 4 family. Symmetrical, Wide lighting distribution, UGR 19. Light output of 2691lm with an efficacy of 105lm/W. Light source colour temperature 3000KK and CRI 85. Complete with DALI control gear and self test  $\overline{3}$ hr emergency. Nominal dimensions L1487 x W54 x H85mm.

## **Physical details**

Finish: Grey Length: 1487 mm Width: 54 mm Height: 85 mm IP Rating: IP20