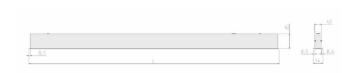

## **Physical details**

Finish: White
Length: 1487 mm
Width: 54 mm
Height: 85 mm
IP Rating: IP20