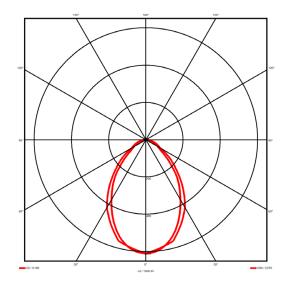

## Lighting performance

2774 lm Output lumens: 108 lm/W Efficacy: Rated power: 25.7 W Control gear: DALI Dimming range: 1-100% DC Suitable: Yes Colour temperature: 4000KK < 3 MacAdams CRI: 85

Radiation pattern: Symmetrical Beam angle: Wide
Unified glare rating (U.G.R): 19