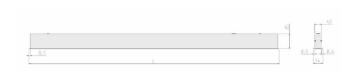

## **Specification text**

Recessed luminaire from the iline 4 family. Symmetrical, Wide lighting distribution, UGR 19. Light output of 2774lm with an efficacy of 108lm/W. Light source colour temperature 4000KK and CRI 85. Complete with DALI control gear and manual test 3hr emergency. Nominal dimensions L1487 x W54 x H85mm. Finished in White.

## Physical details

Finish: White
Length: 1487 mm
Width: 54 mm
Height: 85 mm
IP Rating: IP20