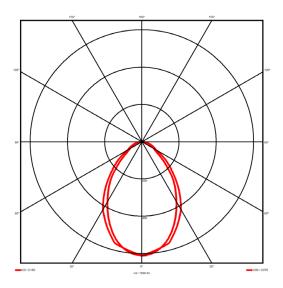

## Lighting performance

2774 lm Output lumens: 108 lm/W Efficacy: Rated power: 25.7 W Control gear: DALI Dimming range: 1-100% DC Suitable: Yes Colour temperature: 4000KK < 3 MacAdams CRI: 85

Radiation pattern: Symmetrical Beam angle: Wide
Unified glare rating (U.G.R): 19