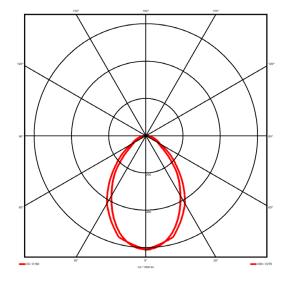

## Lighting performance

2774 lm Output lumens: 108 lm/W Efficacy: Rated power: 25.7 W Control gear: DALI Dimming range: 1-100% DC Suitable: Yes Colour temperature: 4000KK < 3 MacAdams CRI: 85

Radiation pattern: Symmetrical Beam angle: Wide
Unified glare rating (U.G.R): 19