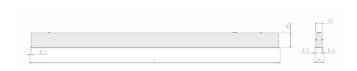

## **Specification text**

Recessed luminaire from the iline 4 family. Symmetrical, Wide lighting distribution, UGR 19. Light output of 2774lm with an efficacy of 108lm/W. Light source colour temperature 4000KK and CRI 85. Complete with DALI control gear and DALI test 3hr emergency. Nominal dimensions L1487 x W54 x H85mm. Finished in White.

## **Physical details**

Finish: White
Length: 1487 mm
Width: 54 mm
Height: 85 mm
IP Rating: IP20