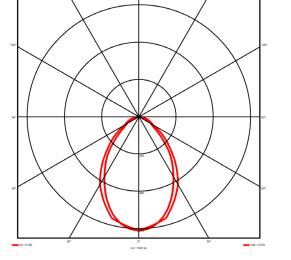

#### **Specification text**

Recessed luminaire from the iline 4 family. Symmetrical, Wide lighting distribution, UGR 19. Light output of 2774lm with an efficacy of 108lm/W. Light source colour temperature 4000KK and CRI 85. Complete with DALI control gear. Nominal dimensions L1487 x W54 x H85mm. Finished in Black.

> 2774 lm 108 lm/W 25.7 W DALI 1-100% Yes 4000K K < 3 85

Symmetrical Wide 19

#### Lighting performance