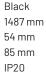

#### **Specification text**

Recessed luminaire from the iline 4 family. Symmetrical, Wide lighting distribution, UGR 19. Light output of 2774lm with an efficacy of 108lm/W. Light source colour temperature 4000KK and CRI 85. Complete with DALI control gear. Nominal dimensions L1487 x W54 x H85mm. Finished in Black.

#### **Physical details**

| Finish:    |  |
|------------|--|
| Length:    |  |
| Width:     |  |
| Height:    |  |
| IP Rating: |  |
|            |  |