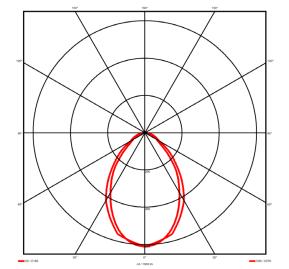

## **Specification text**

Recessed luminaire from the iline 4 family. Symmetrical, Wide lighting distribution, UGR 19. Light output of 2774lm with an efficacy of 108lm/W. Light source colour temperature 4000KK and CRI 85. Complete with DALI control gear and manual test 3hr emergency. Nominal dimensions L1487 x W54 x  $\,$ H85mm. Finished in Black.

> 2774 lm 108 lm/W 25.7 W DALI 1-100% Yes 4000K K < 3 85

Symmetrical Wide 19

# Lighting performance

| Output lumens:                |
|-------------------------------|
| Efficacy:                     |
| Rated power:                  |
| Control gear:                 |
| Dimming range:                |
| DC Suitable:                  |
| Colour temperature:           |
| MacAdams                      |
| CRI:                          |
| Radiation pattern:            |
| Beam angle:                   |
| Unified glare rating (U.G.R): |