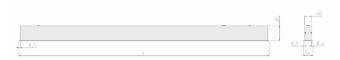

## **Specification text**

Recessed luminaire from the iline 4 family. Symmetrical, Wide lighting distribution, UGR 19. Light output of 2774lm with an efficacy of 108lm/W. Light source colour temperature 4000KK and CRI 85. Complete with DALI control gear and manual test 3hr emergency. Nominal dimensions L1487 x W54 x  $\,$ H85mm. Finished in Black.

### **Physical details**

| Finish:    |  |
|------------|--|
| Length:    |  |
| Width:     |  |
| Height:    |  |
| IP Rating: |  |
|            |  |

RIDI

The details provided in this data sheet were prepared with due care but are still subject to error. We retain the right to make formal, technical and pricing changes. © 21/03/25 RIDI Lighting Ltd, Units 8 & 9 The Marshgate Centre, Harlow Business Park, Parkway, Harlow, Essex, CM19 5QP.