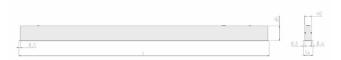

#### **Specification text**

Recessed luminaire from the iline 4 family. Symmetrical, Wide lighting distribution, UGR 19. Light output of 2774lm with an efficacy of 108lm/W. Light source colour temperature 4000KK and CRI 85. Complete with DALI control gear and DALI test 3hr emergency. Nominal dimensions L1487 x W54 x H85mm. Finished in Black.

#### **Physical details**

| Finish:    |  |
|------------|--|
| Length:    |  |
| Width:     |  |
| Height:    |  |
| IP Rating: |  |
|            |  |

RIDI

The details provided in this data sheet were prepared with due care but are still subject to error. We retain the right to make formal, technical and pricing changes. © 21/03/25 RIDI Lighting Ltd, Units 8 & 9 The Marshgate Centre, Harlow Business Park, Parkway, Harlow, Essex, CM19 5QP.