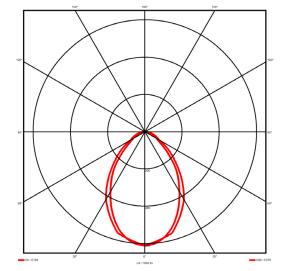

#### **Specification text**

Recessed luminaire from the iline 4 family. Symmetrical, Wide lighting distribution, UGR 19. Light output of 2774lm with an efficacy of 108lm/W. Light source colour temperature 4000KK and CRI 85. Complete with DALI control gear and DALI test 3hr emergency. Nominal dimensions L1487 x W54 x H85mm. Finished in Black.

> 2774 lm 108 lm/W 25.7 W DALI 1-100% Yes 4000K K < 3 85

Symmetrical Wide 19

## Lighting performance

| Output lumens:                |
|-------------------------------|
| Efficacy:                     |
| Rated power:                  |
| Control gear:                 |
| Dimming range:                |
| DC Suitable:                  |
| Colour temperature:           |
| MacAdams                      |
| CRI:                          |
| Radiation pattern:            |
| Beam angle:                   |
| Unified glare rating (U.G.R): |