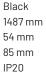

#### **Specification text**

Recessed luminaire from the iline 4 family. Symmetrical, Wide lighting distribution, UGR 19. Light output of 2774lm with an efficacy of 108lm/W. Light source colour temperature 4000KK and CRI 85. Complete with DALI control gear and DALI test 3hr emergency. Nominal dimensions L1487 x W54 x H85mm. Finished in Black.

#### **Physical details**

| Finish:    |  |
|------------|--|
| Length:    |  |
| Width:     |  |
| Height:    |  |
| IP Rating: |  |
|            |  |

RIDI

The details provided in this data sheet were prepared with due care but are still subject to error. We retain the right to make formal, technical and pricing changes. © 21/03/25 RIDI Lighting Ltd, Units 8 & 9 The Marshgate Centre, Harlow Business Park, Parkway, Harlow, Essex, CM19 5QP.