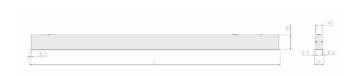

## **Specification text**

Recessed luminaire from the iline 4 family. Symmetrical, Wide lighting distribution, UGR 19. Light output of 2774lm with an efficacy of 108lm/W. Light source colour temperature 4000KK and CRI 85. Complete with DALI control gear and self test 3hr emergency. Nominal dimensions L1487 x W54 x H85mm. Finished in Black.

## **Physical details**

Finish: Black
Length: 1487 mm
Width: 54 mm
Height: 85 mm
IP Rating: IP20