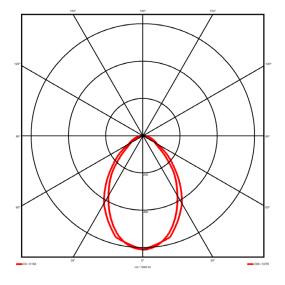

## **Lighting performance**

2774 lm Output lumens: 108 lm/W Efficacy: Rated power: 25.7 W Control gear: DALI Dimming range: 1-100% DC Suitable: Yes Colour temperature: 4000KK < 3 MacAdams CRI: 85

Radiation pattern: Symmetrical Beam angle: Wide
Unified glare rating (U.G.R): 19