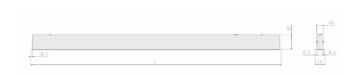

## **Specification text**

Recessed luminaire from the iline 4 family. Symmetrical, Wide lighting distribution, UGR 19. Light output of 2774lm with an efficacy of 108lm/W. Light source colour temperature 4000KK and CRI 85. Complete with DALI control gear. Nominal dimensions L1487 x W54 x H85mm. Finished in Grey.

## Physical details

 Finish:
 Grey

 Length:
 1487 mm

 Width:
 54 mm

 Height:
 85 mm

 IP Rating:
 IP20