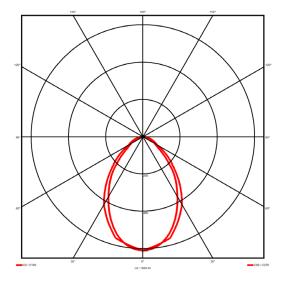

## **Lighting performance**

2774 lm Output lumens: 108 lm/W Efficacy: Rated power: 25.7 W Control gear: DALI Dimming range: 1-100% DC Suitable: Yes Colour temperature: 4000KK < 3 MacAdams CRI: 85

Radiation pattern: Symmetrical Beam angle: Wide
Unified glare rating (U.G.R): 19