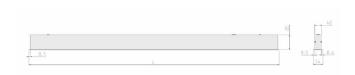

## **Specification text**

Recessed luminaire from the iline 4 family. Symmetrical, Wide lighting distribution, UGR 19. Light output of 2774lm with an efficacy of 108lm/W. Light source colour temperature 4000KK and CRI 85. Complete with DALI control gear and DALI test 3hr emergency. Nominal dimensions L1487 x W54 x H85mm. Finished in Grey.

## **Physical details**

 Finish:
 Grey

 Length:
 1487 mm

 Width:
 54 mm

 Height:
 85 mm

 IP Rating:
 IP20