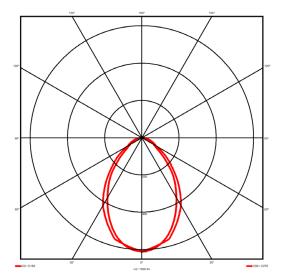

## **Lighting performance**

2774 lm Output lumens: 108 lm/W Efficacy: Rated power: 25.7 W Control gear: DALI Dimming range: 1-100% DC Suitable: Yes Colour temperature: 4000KK < 3 MacAdams CRI: 85

Radiation pattern: Symmetrical Beam angle: Wide
Unified glare rating (U.G.R): 19