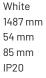

#### **Specification text**

Recessed luminaire from the iline 4 family. Symmetrical, Wide lighting distribution, UGR 22. Light output of 3121lm with an efficacy of 122lm/W. Light source colour temperature 3000KK and CRI 85. Complete with DALI control gear and manual test 3hr emergency. Nominal dimensions L1487  $x\,W54\,x$ H85mm. Finished in White.

#### **Physical details**

| Finish:    |  |
|------------|--|
| Length:    |  |
| Width:     |  |
| Height:    |  |
| IP Rating: |  |
|            |  |

Symmetrical Wide 22