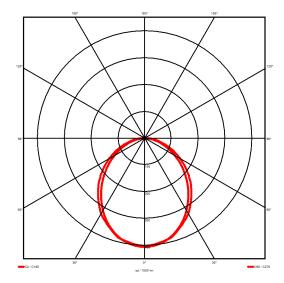

#### **Specification text**

Recessed luminaire from the iline 4 family. Symmetrical, Wide lighting distribution, UGR 22. Light output of 3121lm with an efficacy of 122lm/W. Light source colour temperature 3000KK and CRI 85. Complete with DALI control gear and manual test 3hr emergency. Nominal dimensions L1487  $x\,W54\,x$ H85mm. Finished in White.

> 3121 lm 122 lm/W 25.7 W DALI 1-100% Yes 3000K K < 3 85

| Output lumens:                |
|-------------------------------|
| Efficacy:                     |
| Rated power:                  |
| Control gear:                 |
| Dimming range:                |
| DC Suitable:                  |
| Colour temperature:           |
| MacAdams                      |
| CRI:                          |
| Radiation pattern:            |
| Beam angle:                   |
| Unified glare rating (U.G.R): |
|                               |

#### **Physical details**

| Finish:    |  |
|------------|--|
| Length:    |  |
| Width:     |  |
| Height:    |  |
| IP Rating: |  |
|            |  |

Symmetrical Wide 22