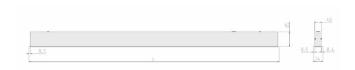

## **Specification text**

Recessed luminaire from the iline 4 family. Symmetrical, Wide lighting distribution, UGR 22. Light output of 3121lm with an efficacy of 122lm/W. Light source colour temperature 3000KK and CRI 85. Complete with DALI control gear and DALI test 3hr emergency. Nominal dimensions L1487 x W54 x H85mm. Finished in White.

## **Physical details**

Finish: White
Length: 1487 mm
Width: 54 mm
Height: 85 mm
IP Rating: IP20