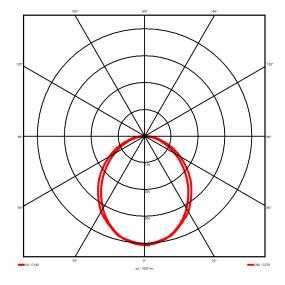

## Lighting performance

3121 lm Output lumens: Efficacy: 122 lm/W Rated power: 25.7 W Control gear: DALI Dimming range: 1-100% DC Suitable: Yes Colour temperature: 3000KK < 3 MacAdams CRI: 85

Radiation pattern: Symmetrical Beam angle: Wide
Unified glare rating (U.G.R): 22