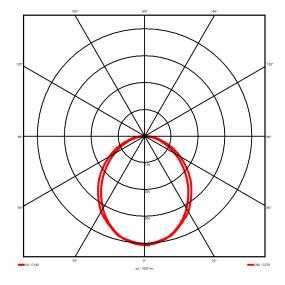

## Lighting performance

3121 lm Output lumens: Efficacy: 122 lm/W Rated power: 25.7 W Control gear: DALI Dimming range: 1-100% DC Suitable: Yes Colour temperature: 3000KK < 3 MacAdams CRI: 85

Radiation pattern: Symmetrical Beam angle: Wide Unified glare rating (U.G.R): 22