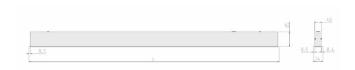

## **Physical details**

Finish: White
Length: 1487 mm
Width: 54 mm
Height: 85 mm
IP Rating: IP20