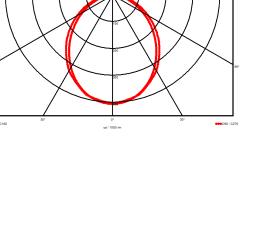

## **Specification text**

Recessed luminaire from the iline 4 family. Symmetrical, Wide lighting distribution, UGR 22. Light output of 3121lm with an efficacy of 122lm/W. Light source colour temperature 3000KK and CRI 85. Complete with DALI control gear. Nominal dimensions L1487 x W54 x H85mm. Finished in Black.

## Lighting performance

| Output lumens:                |
|-------------------------------|
| Efficacy:                     |
| Rated power:                  |
| Control gear:                 |
| Dimming range:                |
| DC Suitable:                  |
| Colour temperature:           |
| MacAdams                      |
| CRI:                          |
| Radiation pattern:            |
| Beam angle:                   |
| Unified glare rating (U.G.R): |
|                               |

#### **Physical details**

| Finish:    |  |
|------------|--|
| Length:    |  |
| Width:     |  |
| Height:    |  |
| IP Rating: |  |
|            |  |

Symmetrical Wide 22