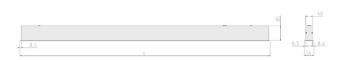

## **Specification text**

Recessed luminaire from the iline 4 family. Symmetrical, Wide lighting distribution, UGR 22. Light output of 3121lm with an efficacy of 122lm/W. Light source colour temperature 3000KK and CRI 85. Complete with DALI control gear. Nominal dimensions L1487 x W54 x H85mm. Finished in Black.

#### **Physical details**

| Finish:    |  |
|------------|--|
| Length:    |  |
| Width:     |  |
| Height:    |  |
| IP Rating: |  |
|            |  |

Symmetrical Wide 22