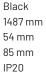

## **Specification text**

Recessed luminaire from the iline 4 family. Symmetrical, Wide lighting distribution, UGR 22. Light output of 3121lm with an efficacy of 122lm/W. Light source colour temperature 3000KK and CRI 85. Complete with DALI control gear. Nominal dimensions L1487 x W54 x H85mm. Finished in Black.

#### **Physical details**

| Finish:    |  |
|------------|--|
| Length:    |  |
| Width:     |  |
| Height:    |  |
| IP Rating: |  |
|            |  |

Symmetrical Wide 22