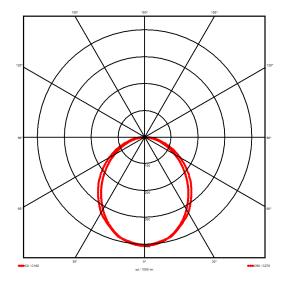

## **Lighting performance**

3121 lm Output lumens: Efficacy: 122 lm/W Rated power: 25.7 W Control gear: DALI Dimming range: 1-100% DC Suitable: Yes Colour temperature: 3000KK < 3 MacAdams CRI: 85

Radiation pattern: Symmetrical Beam angle: Wide Unified glare rating (U.G.R): 22