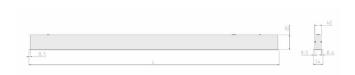

## **Specification text**

Recessed luminaire from the iline 4 family. Symmetrical, Wide lighting distribution, UGR 22. Light output of 3121lm with an efficacy of 122lm/W. Light source colour temperature 3000KK and CRI 85. Complete with DALI control gear and manual test 3hr emergency. Nominal dimensions L1487 x W54 x H85mm. Finished in Black.

## Physical details

Finish: Black
Length: 1487 mm
Width: 54 mm
Height: 85 mm
IP Rating: IP20