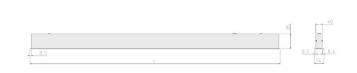

## **Specification text**

Recessed luminaire from the iline 4 family. Symmetrical, Wide lighting distribution, UGR 22. Light output of 3121lm with an efficacy of 122lm/W. Light source colour temperature 3000KK and CRI 85. Complete with DALI control gear and DALI test 3hr emergency. Nominal dimensions L1487 x W54 x H85mm. Finished in Black.

## **Physical details**

Finish: Black
Length: 1487 mm
Width: 54 mm
Height: 85 mm
IP Rating: IP20