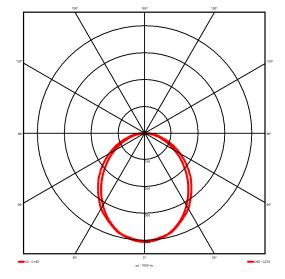

## **Lighting performance**

3121 lm Output lumens: 122 lm/W Efficacy: Rated power: 25.7 W Control gear: DALI Dimming range: 1-100% DC Suitable: Yes Colour temperature: 3000KK < 3 MacAdams CRI: 85

Radiation pattern: Symmetrical Beam angle: Wide Unified glare rating (U.G.R): 22