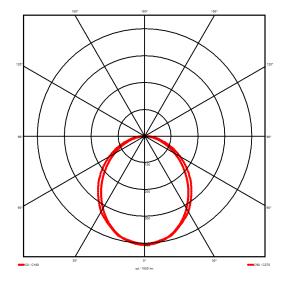

## **Lighting performance**

3121 lm Output lumens: Efficacy: 122 lm/W Rated power: 25.7 W Control gear: DALI Dimming range: 1-100% DC Suitable: Yes Colour temperature: 3000KK < 3 MacAdams CRI: 85

Radiation pattern: Symmetrical Wide Beam angle: Unified glare rating (U.G.R): 22