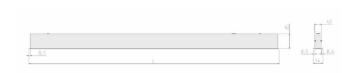

## **Specification text**

Recessed luminaire from the iline 4 family. Symmetrical, Wide lighting distribution, UGR 22. Light output of 3121lm with an efficacy of 122lm/W. Light source colour temperature 3000KK and CRI 85. Complete with DALI control gear and self test  $\overline{3}$ hr emergency. Nominal dimensions L1487 x W54 x H85mm.

## **Physical details**

Black Finish: Length: 1487 mm Width: 54 mm Height: 85 mm IP Rating: IP20