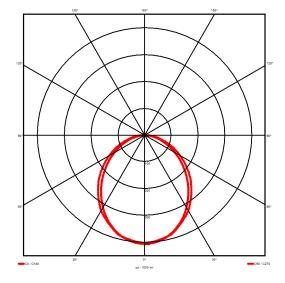

## **Lighting performance**

3121 lm Output lumens: 122 lm/W Efficacy: Rated power: 25.7 W Control gear: DALI Dimming range: 1-100% DC Suitable: Yes Colour temperature: 3000KK < 3 MacAdams CRI: 85

Radiation pattern: Symmetrical Beam angle: Wide Unified glare rating (U.G.R): 22