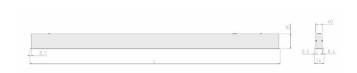

## **Specification text**

Recessed luminaire from the iline 4 family. Symmetrical, Wide lighting distribution, UGR 22. Light output of 3121lm with an efficacy of 122lm/W. Light source colour temperature 3000KK and CRI 85. Complete with DALI control gear. Nominal dimensions L1487 x W54 x H85mm. Finished in Grey.

## Physical details

 Finish:
 Grey

 Length:
 1487 mm

 Width:
 54 mm

 Height:
 85 mm

 IP Rating:
 IP20