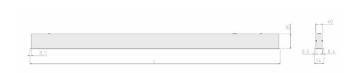

## **Specification text**

Recessed luminaire from the iline 4 family. Symmetrical, Wide lighting distribution, UGR 22. Light output of 3121lm with an efficacy of 122lm/W. Light source colour temperature 3000KK and CRI 85. Complete with DALI control gear and manual test 3hr emergency. Nominal dimensions L1487 x W54 x H85mm. Finished in Grey.

## Physical details

 Finish:
 Grey

 Length:
 1487 mm

 Width:
 54 mm

 Height:
 85 mm

 IP Rating:
 IP20