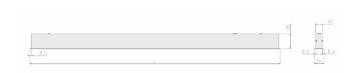

## **Specification text**

Recessed luminaire from the iline 4 family. Symmetrical, Wide lighting distribution, UGR 22. Light output of 3121lm with an efficacy of 122lm/W. Light source colour temperature 3000KK and CRI 85. Complete with DALI control gear and DALI test 3hr emergency. Nominal dimensions L1487 x W54 x H85mm. Finished in Grey.

## **Physical details**

 Finish:
 Grey

 Length:
 1487 mm

 Width:
 54 mm

 Height:
 85 mm

 IP Rating:
 IP20