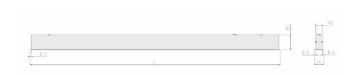

## **Specification text**

Recessed luminaire from the iline 4 family. Symmetrical, Wide lighting distribution, UGR 22. Light output of 3121lm with an efficacy of 122lm/W. Light source colour temperature 3000KK and CRI 85. Complete with DALI control gear and self test  $\overline{3}$ hr emergency. Nominal dimensions L1487 x W54 x H85mm.

## **Physical details**

Finish: Grey Length: 1487 mm Width: 54 mm Height: 85 mm IP Rating: IP20