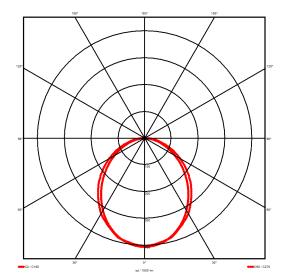

## **Lighting performance**

3121 lm Output lumens: Efficacy: 122 lm/W Rated power: 25.7 W Control gear: DALI Dimming range: 1-100% DC Suitable: Yes Colour temperature: 3000KK < 3 MacAdams CRI: 85

Radiation pattern: Symmetrical Wide Beam angle: Unified glare rating (U.G.R): 22