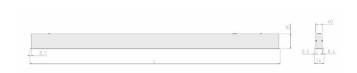

## Physical details

Finish: White
Length: 1487 mm
Width: 54 mm
Height: 85 mm
IP Rating: IP20