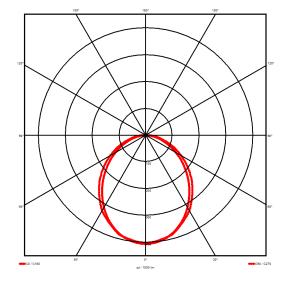

## Lighting performance

3218 lm Output lumens: 125 lm/W Efficacy: Rated power: 25.7 W Control gear: DALI Dimming range: 1-100% DC Suitable: Yes Colour temperature: 4000KK < 3 MacAdams CRI: 85

Radiation pattern: Symmetrical Beam angle: Wide Unified glare rating (U.G.R): 22