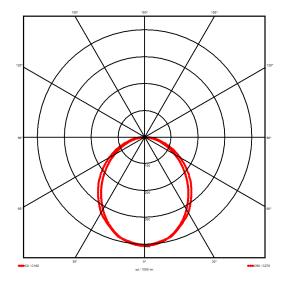

## Lighting performance

3218 lm Output lumens: 125 lm/W Efficacy: Rated power: 25.7 W Control gear: DALI Dimming range: 1-100% DC Suitable: Yes Colour temperature: 4000KK < 3 MacAdams CRI: 85

Radiation pattern: Symmetrical Beam angle: Wide
Unified glare rating (U.G.R): 22