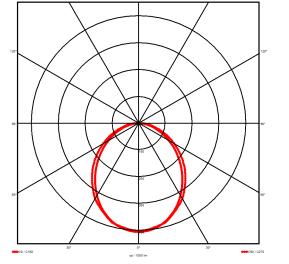

### **Specification text**

Recessed luminaire from the iline 4 family. Symmetrical, Wide lighting distribution, UGR 22. Light output of 3218Im with an efficacy of 125Im/W. Light source colour temperature 4000KK and CRI 85. Complete with DALI control gear and manual test 3hr emergency. Nominal dimensions L1487  $x\,W54\,x$ H85mm. Finished in Black.

## Lighting performance

| Output lumens:                |
|-------------------------------|
| Efficacy:                     |
| Rated power:                  |
| Control gear:                 |
| Dimming range:                |
| DC Suitable:                  |
| Colour temperature:           |
| MacAdams                      |
| CRI:                          |
| Radiation pattern:            |
| Beam angle:                   |
| Unified glare rating (U.G.R): |

#### **Physical details**

| Finish:    |  |
|------------|--|
| Length:    |  |
| Width:     |  |
| Height:    |  |
| IP Rating: |  |
|            |  |

Symmetrical Wide 22