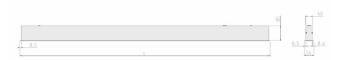

### **Specification text**

Recessed luminaire from the iline 4 family. Symmetrical, Wide lighting distribution, UGR 22. Light output of 3218Im with an efficacy of 125Im/W. Light source colour temperature 4000KK and CRI 85. Complete with DALI control gear and manual test 3hr emergency. Nominal dimensions L1487  $x\,W54\,x$ H85mm. Finished in Black.

#### **Physical details**

| Finish:    |  |
|------------|--|
| Length:    |  |
| Width:     |  |
| Height:    |  |
| IP Rating: |  |
|            |  |

Symmetrical Wide 22