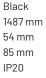

### **Specification text**

Recessed luminaire from the iline 4 family. Symmetrical, Wide lighting distribution, UGR 22. Light output of 3218Im with an efficacy of 125Im/W. Light source colour temperature 4000KK and CRI 85. Complete with DALI control gear and manual test 3hr emergency. Nominal dimensions L1487  $x\,W54\,x$ H85mm. Finished in Black.

#### **Physical details**

| Finish:    |  |
|------------|--|
| Length:    |  |
| Width:     |  |
| Height:    |  |
| IP Rating: |  |
|            |  |

Symmetrical Wide 22