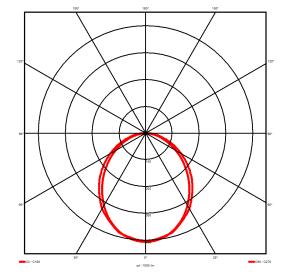

## **Lighting performance**

3218 lm Output lumens: 125 lm/W Efficacy: Rated power: 25.7 W Control gear: DALI Dimming range: 1-100% DC Suitable: Yes Colour temperature: 4000KK < 3 MacAdams CRI: 85

Radiation pattern: Symmetrical Beam angle: Wide Unified glare rating (U.G.R): 22