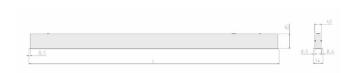

## **Specification text**

Recessed luminaire from the iline 4 family. Symmetrical, Wide lighting distribution, UGR 22. Light output of 3218lm with an efficacy of 125lm/W. Light source colour temperature 4000KK and CRI 85. Complete with DALI control gear and DALI test 3hr emergency. Nominal dimensions L1487 x W54 x H85mm. Finished in Black.

## **Physical details**

Finish: Black
Length: 1487 mm
Width: 54 mm
Height: 85 mm
IP Rating: IP20