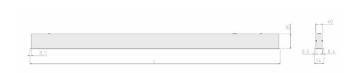

## **Physical details**

 Finish:
 Grey

 Length:
 1487 mm

 Width:
 54 mm

 Height:
 85 mm

 IP Rating:
 IP20