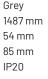

#### **Specification text**

Recessed luminaire from the iline 4 family. Symmetrical, Wide lighting distribution, UGR 22. Light output of 3218Im with an efficacy of 125Im/W. Light source colour temperature 4000KK and CRI 85. Complete with DALI control gear and manual test 3hr emergency. Nominal dimensions L1487 x W54 x  $\,$ H85mm. Finished in Grey.

#### **Physical details**

| Finish:    |  |  |
|------------|--|--|
| Length:    |  |  |
| Width:     |  |  |
| Height:    |  |  |
| IP Rating: |  |  |
|            |  |  |

Symmetrical Wide 22