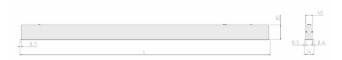

#### **Specification text**

Recessed luminaire from the iline 4 family. Symmetrical, Wide lighting distribution, UGR 22. Light output of 3218Im with an efficacy of 125Im/W. Light source colour temperature 4000KK and CRI 85. Complete with DALI control gear and manual test 3hr emergency. Nominal dimensions L1487 x W54 x  $\,$ H85mm. Finished in Grey.

#### **Physical details**

| Finish:    |  |  |
|------------|--|--|
| Length:    |  |  |
| Width:     |  |  |
| Height:    |  |  |
| IP Rating: |  |  |
|            |  |  |

Symmetrical Wide 22