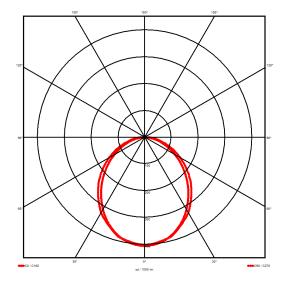

### Lighting performance

| Output lumens:                |
|-------------------------------|
| Efficacy:                     |
| Rated power:                  |
| Control gear:                 |
| Dimming range:                |
| DC Suitable:                  |
| Colour temperature:           |
| MacAdams                      |
| CRI:                          |
| Radiation pattern:            |
| Beam angle:                   |
| Unified glare rating (U.G.R): |
|                               |

#### **Physical details**

| Finish:    |  |  |
|------------|--|--|
| Length:    |  |  |
| Width:     |  |  |
| Height:    |  |  |
| IP Rating: |  |  |
|            |  |  |

Symmetrical Wide 22