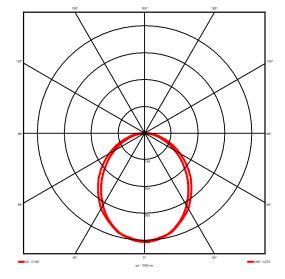

## **Lighting performance**

3218 lm Output lumens: 125 lm/W Efficacy: Rated power: 25.7 W Control gear: DALI Dimming range: 1-100% DC Suitable: Yes Colour temperature: 4000KK < 3 MacAdams CRI: 85

Radiation pattern: Symmetrical Beam angle: Wide Unified glare rating (U.G.R): 22