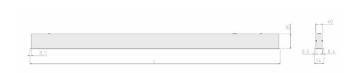

## **Specification text**

Recessed luminaire from the iline 4 family. Symmetrical, Wide lighting distribution, UGR 22. Light output of 3218lm with an efficacy of 125lm/W. Light source colour temperature 4000KK and CRI 85. Complete with DALI control gear and DALI test 3hr emergency. Nominal dimensions L1487 x W54 x H85mm. Finished in Grey.

## **Physical details**

 Finish:
 Grey

 Length:
 1487 mm

 Width:
 54 mm

 Height:
 85 mm

 IP Rating:
 IP20