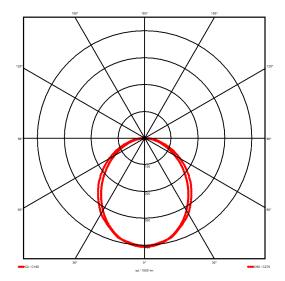

## Lighting performance

| Output lumens:                |
|-------------------------------|
| Efficacy:                     |
| Rated power:                  |
| Control gear:                 |
| Dimming range:                |
| DC Suitable:                  |
| Colour temperature:           |
| MacAdams                      |
| CRI:                          |
| Radiation pattern:            |
| Beam angle:                   |
| Unified glare rating (U.G.R): |

> 3218 lm 125 lm/W 25.7 W DALI 1-100% Yes 4000K K < 3 85

Symmetrical Wide 22

### **Specification text**

Recessed luminaire from the iline 4 family. Symmetrical, Wide lighting distribution, UGR 22. Light output of 3218lm with an efficacy of 125lm/W. Light source colour temperature 4000KK and CRI 85. Complete with DALI control gear and self test 3hr emergency. Nominal dimensions L1487 x W54 x H85mm. Finished in Grey.