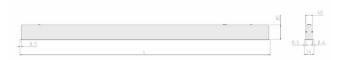

### **Specification text**

Recessed luminaire from the iline 4 family. Symmetrical, Wide lighting distribution, UGR 22. Light output of 3218lm with an efficacy of 125lm/W. Light source colour temperature 4000KK and CRI 85. Complete with DALI control gear and self test 3hr emergency. Nominal dimensions L1487 x W54 x H85mm. Finished in Grey.

#### **Physical details**

| Finish:    |  |
|------------|--|
| Length:    |  |
| Width:     |  |
| Height:    |  |
| IP Rating: |  |
|            |  |