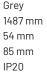

#### **Physical details**

| Finish:    |  |
|------------|--|
| Length:    |  |
| Width:     |  |
| Height:    |  |
| IP Rating: |  |
|            |  |

### **Specification text**

Recessed luminaire from the iline 4 family. Symmetrical, Wide lighting distribution, UGR 22. Light output of 3218lm with an efficacy of 125lm/W. Light source colour temperature 4000KK and CRI 85. Complete with DALI control gear and self test 3hr emergency. Nominal dimensions L1487 x W54 x H85mm. Finished in Grey.