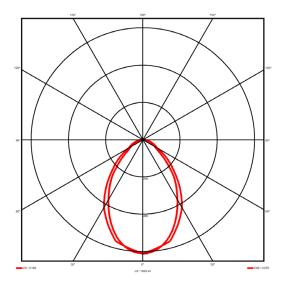

## **Lighting performance**

3581 lm Output lumens: 105 lm/W Efficacy: Rated power: 34.1 W Control gear: DALI Dimming range: 1-100% DC Suitable: Yes Colour temperature: 3000KK < 3 MacAdams CRI: 85

Radiation pattern: Symmetrical Beam angle: Wide
Unified glare rating (U.G.R): 19