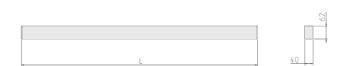

## Physical details

 Finish:
 Black

 Length:
 1972 mm

 Width:
 40 mm

 Height:
 62 mm

 IP Rating:
 IP20