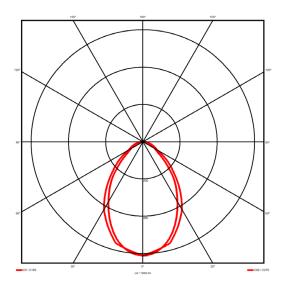

#### **Specification text**

Surface Mount luminaire from the iline 4 family. Symmetrical, Wide lighting distribution, UGR 19. Light output of 3581lm with an efficacy of 105lm/W. Light source colour temperature 3000KK and CRI 85. Complete with DALI control gear and manual test 3hr emergency. Nominal dimensions L1972  $x\,W40\,x$ H62mm. Finished in Black.

> 3581 lm 105 lm/W 34.1W DALI 1-100% Yes 3000K K < 3 85

Symmetrical Wide 19

### Lighting performance

| Output lumens:                |
|-------------------------------|
| Efficacy:                     |
| Rated power:                  |
| Control gear:                 |
| Dimming range:                |
| DC Suitable:                  |
| Colour temperature:           |
| MacAdams                      |
| CRI:                          |
| Radiation pattern:            |
| Beam angle:                   |
| Unified glare rating (U.G.R): |