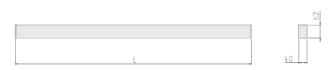

#### **Specification text**

Surface Mount luminaire from the iline 4 family. Symmetrical, Wide lighting distribution, UGR 19. Light output of 3581lm with an efficacy of 105lm/W. Light source colour temperature 3000KK and CRI 85. Complete with DALI control gear and manual test 3hr emergency. Nominal dimensions L1972  $x\,W40\,x$ H62mm. Finished in Black.

#### **Physical details**

| Finish:    |  |
|------------|--|
| Length:    |  |
| Width:     |  |
| Height:    |  |
| IP Rating: |  |
|            |  |

## Black 1972 mm 40 mm 62 mm IP20