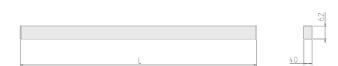

## **Physical details**

Finish: Black
Length: 1972 mm
Width: 40 mm
Height: 62 mm
IP Rating: IP20