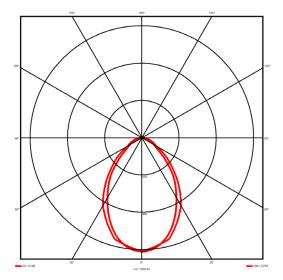

## **Lighting performance**

3581 lm Output lumens: 105 lm/W Efficacy: Rated power: 34.1 W Control gear: DALI Dimming range: 1-100% DC Suitable: Yes Colour temperature: 3000KK < 3 MacAdams CRI: 85

Radiation pattern: Symmetrical Beam angle: Wide
Unified glare rating (U.G.R): 19