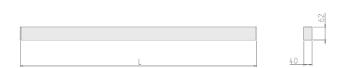

## Physical details

 Finish:
 Grey

 Length:
 1972 mm

 Width:
 40 mm

 Height:
 62 mm

 IP Rating:
 IP20