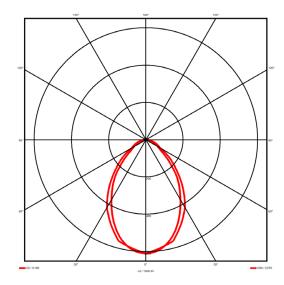

## **Lighting performance**

3581 lm Output lumens: 105 lm/W Efficacy: Rated power: 34.1 W Control gear: DALI Dimming range: 1-100% DC Suitable: Yes Colour temperature: 3000KK < 3 MacAdams CRI: 85

Radiation pattern: Symmetrical Beam angle: Wide
Unified glare rating (U.G.R): 19