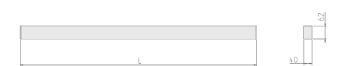

## **Specification text**

Surface Mount luminaire from the iline 4 family. Symmetrical, Wide lighting distribution, UGR 19. Light output of 3692Im with an efficacy of 108Im/W. Light source colour temperature 4000KK and CRI 85. Complete with DALI control gear. Nominal dimensions L1972 x W40 x H62mm. Finished in Black.

## Physical details

Finish: Black
Length: 1972 mm
Width: 40 mm
Height: 62 mm
IP Rating: IP20