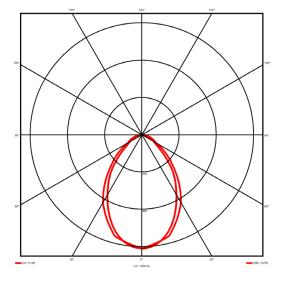

## **Lighting performance**

3692 lm Output lumens: 108 lm/W Efficacy: Rated power: 34.1 W Control gear: DALI Dimming range: 1-100% DC Suitable: Yes Colour temperature: 4000KK < 3 MacAdams CRI: 85

Radiation pattern: Symmetrical Beam angle: Wide
Unified glare rating (U.G.R): 19