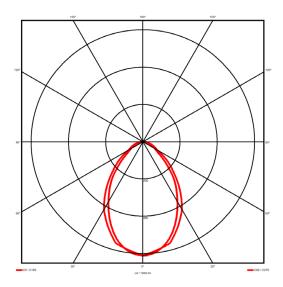

## Lighting performance

| Output lumens:                |
|-------------------------------|
| Efficacy:                     |
| Rated power:                  |
| Control gear:                 |
| Dimming range:                |
| DC Suitable:                  |
| Colour temperature:           |
| MacAdams                      |
| CRI:                          |
| Radiation pattern:            |
| Beam angle:                   |
| Unified glare rating (U.G.R): |
|                               |

> 3692 lm 108 lm/W 34.1W DALI 1-100% Yes 4000K K < 3 85

Symmetrical Wide 19

## **Specification text**

Surface Mount luminaire from the iline 4 family. Symmetrical, Wide lighting distribution, UGR 19. Light output of 3692Im with an efficacy of 108Im/W. Light source colour temperature 4000KK and CRI 85. Complete with DALI control gear and self test 3hr emergency. Nominal dimensions L1972 x W40 x H62mm. Finished in Black.