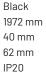

#### **Physical details**

| Finish:    |  |
|------------|--|
| Length:    |  |
| Width:     |  |
| Height:    |  |
| IP Rating: |  |
|            |  |

## **Specification text**

Surface Mount luminaire from the iline 4 family. Symmetrical, Wide lighting distribution, UGR 19. Light output of 3692Im with an efficacy of 108Im/W. Light source colour temperature 4000KK and CRI 85. Complete with DALI control gear and self test 3hr emergency. Nominal dimensions L1972 x W40 x H62mm. Finished in Black.