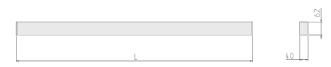

#### **Physical details**

| Finish:    |  |
|------------|--|
| Length:    |  |
| Width:     |  |
| Height:    |  |
| IP Rating: |  |
|            |  |

## **Specification text**

Surface Mount luminaire from the iline 4 family. Symmetrical, Wide lighting distribution, UGR 19. Light output of 3692Im with an efficacy of 108Im/W. Light source colour temperature 4000KK and CRI 85. Complete with DALI control gear and self test 3hr emergency. Nominal dimensions L1972 x W40 x H62mm. Finished in Black.