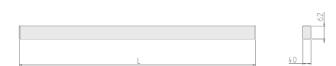

## Physical details

 Finish:
 Grey

 Length:
 1972 mm

 Width:
 40 mm

 Height:
 62 mm

 IP Rating:
 IP20