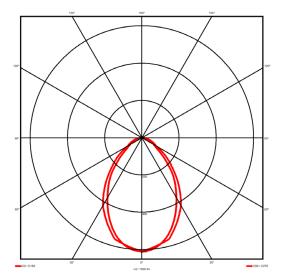

## **Lighting performance**

3692 lm Output lumens: 108 lm/W Efficacy: Rated power: 34.1 W Control gear: DALI Dimming range: 1-100% DC Suitable: Yes Colour temperature: 4000KK < 3 MacAdams CRI: 85

Radiation pattern: Symmetrical Beam angle: Wide
Unified glare rating (U.G.R): 19