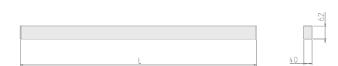

## Physical details

 Finish:
 Grey

 Length:
 1972 mm

 Width:
 40 mm

 Height:
 62 mm

 IP Rating:
 IP20