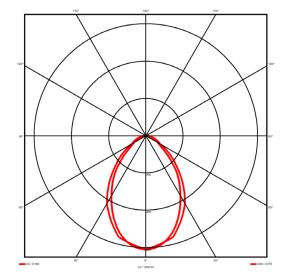

## **Lighting performance**

3692 lm Output lumens: Efficacy: 108 lm/W Rated power: 34.1 W Control gear: DALI Dimming range: 1-100% DC Suitable: Yes Colour temperature: 4000KK < 3 MacAdams 85 CRI:

Radiation pattern: Symmetrical Beam angle: Wide
Unified glare rating (U.G.R): 19