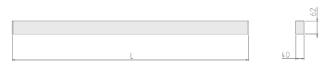

#### **Physical details**

| Finish:    |  |  |
|------------|--|--|
| Length:    |  |  |
| Width:     |  |  |
| Height:    |  |  |
| IP Rating: |  |  |
|            |  |  |

### **Specification text**

Surface Mount luminaire from the iline 4 family. Symmetrical, Wide lighting distribution, UGR 19. Light output of 3692Im with an efficacy of 108Im/W. Light source colour temperature 4000KK and CRI 85. Complete with DALI control gear and self test 3hr emergency. Nominal dimensions L1972 x W40 x H62mm. Finished in Grey.