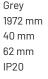

#### **Physical details**

| Finish:    |  |  |
|------------|--|--|
| Length:    |  |  |
| Width:     |  |  |
| Height:    |  |  |
| IP Rating: |  |  |
|            |  |  |

### **Specification text**

Surface Mount luminaire from the iline 4 family. Symmetrical, Wide lighting distribution, UGR 19. Light output of 3692Im with an efficacy of 108Im/W. Light source colour temperature 4000KK and CRI 85. Complete with DALI control gear and self test 3hr emergency. Nominal dimensions L1972 x W40 x H62mm. Finished in Grey.