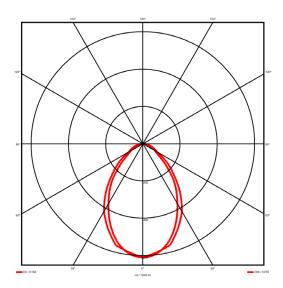

#### Lighting performance

| Output lumens:                |
|-------------------------------|
| Efficacy:                     |
| Rated power:                  |
| Control gear:                 |
| Dimming range:                |
| DC Suitable:                  |
| Colour temperature:           |
| MacAdams                      |
| CRI:                          |
| Radiation pattern:            |
| Beam angle:                   |
| Unified glare rating (U.G.R): |

> 3692 lm 108 lm/W 34.1W DALI 1-100% Yes 4000K K < 3 85

Symmetrical Wide 19

### **Specification text**

Surface Mount luminaire from the iline 4 family. Symmetrical, Wide lighting distribution, UGR 19. Light output of 3692Im with an efficacy of 108Im/W. Light source colour temperature 4000KK and CRI 85. Complete with DALI control gear and self test 3hr emergency. Nominal dimensions L1972 x W40 x H62mm. Finished in Grey.