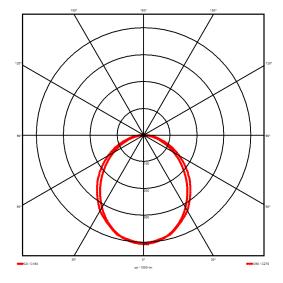

## **Lighting performance**

4154 lm Output lumens: 122 lm/W Efficacy: Rated power: 34.1 W Control gear: DALI Dimming range: 1-100% DC Suitable: Yes Colour temperature: 3000KK < 3 MacAdams CRI: 85

Radiation pattern: Symmetrical Beam angle: Wide Unified glare rating (U.G.R): 22