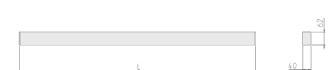

## Physical details

Finish: Black
Length: 1972 mm
Width: 40 mm
Height: 62 mm
IP Rating: IP20