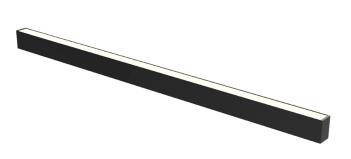

## **Specification text**

Surface Mount luminaire from the iline 4 family. Symmetrical, Wide lighting distribution, UGR 22. Light output of 4154Im with an efficacy of 122Im/W. Light source colour temperature 3000KK and CRI 85. Complete with DALI control gear and self test 3hr emergency. Nominal dimensions L1972 x W40 x H62mm. Finished in Black.