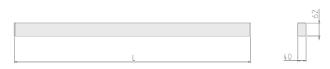

## **Specification text**

Surface Mount luminaire from the iline 4 family. Symmetrical, Wide lighting distribution, UGR 22. Light output of 4154Im with an efficacy of 122Im/W. Light source colour temperature 3000KK and CRI 85. Complete with DALI control gear and self test 3hr emergency. Nominal dimensions L1972 x W40 x H62mm. Finished in Black.