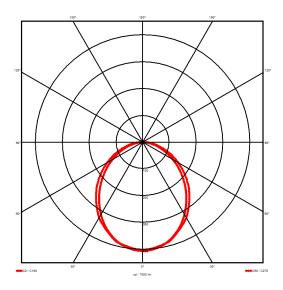

> 4154 lm 122 lm/W 34.1W DALI 1-100% Yes 3000K K < 3 85

Symmetrical Wide 22

### Lighting performance