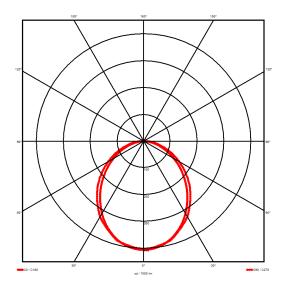

## Lighting performance

| Output lumens:                | 4282 lm     |
|-------------------------------|-------------|
| Efficacy:                     | 126 lm/W    |
| Rated power:                  | 34.1W       |
| Control gear:                 | DALI        |
| Dimming range:                | 1-100%      |
| DC Suitable:                  | Yes         |
| Colour temperature:           | 4000K K     |
| MacAdams                      | < 3         |
| CRI:                          | 85          |
| Radiation pattern:            | Symmetrical |
| Beam angle:                   | Wide        |
| Unified glare rating (U.G.R): | 22          |
|                               |             |