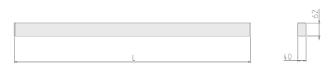

#### **Specification text**

Surface Mount luminaire from the iline 4 family. Symmetrical, Wide lighting distribution, UGR 22. Light output of 4282lm with an efficacy of 126lm/W. Light source colour temperature 4000KK and CRI 85. Complete with DALI control gear and self test 3hr emergency. Nominal dimensions L1972 x W40 x  $\,$ H62mm. Finished in White.

#### **Physical details**

| Finish:    |  |
|------------|--|
| Length:    |  |
| Width:     |  |
| Height:    |  |
| IP Rating: |  |
|            |  |