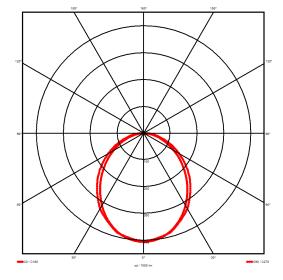

## **Lighting performance**

4282 lm Output lumens: 126 lm/W Efficacy: Rated power: 34.1W Control gear: DALI Dimming range: 1-100% DC Suitable: Yes Colour temperature: 4000KK < 3 MacAdams CRI: 85

Radiation pattern: Symmetrical Beam angle: Wide Unified glare rating (U.G.R): 22