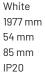

#### **Specification text**

Recessed luminaire from the iline 4 family. Symmetrical, Wide lighting distribution, UGR 19. Light output of 35811m with an efficacy of 1051m/W. Light source colour temperature 3000KK and CRI 85. Complete with DALI control gear. Nominal dimensions L1977 x W54 x H85mm. Finished in White.

#### **Physical details**

| Finish:    |  |
|------------|--|
| Length:    |  |
| Width:     |  |
| Height:    |  |
| IP Rating: |  |
|            |  |

RIDI

The details provided in this data sheet were prepared with due care but are still subject to error. We retain the right to make formal, technical and pricing changes. © 21/03/25 RIDI Lighting Ltd, Units 8 & 9 The Marshgate Centre, Harlow Business Park, Parkway, Harlow, Essex, CM19 5QP.