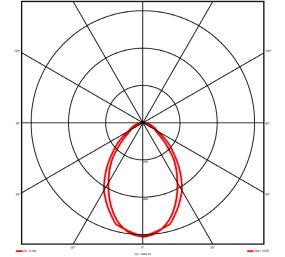

#### **Specification text**

Recessed luminaire from the iline 4 family. Symmetrical, Wide lighting distribution, UGR 19. Light output of 35811m with an efficacy of 1051m/W. Light source colour temperature 3000KK and CRI 85. Complete with DALI control gear. Nominal dimensions L1977 x W54 x H85mm. Finished in White.

> 3581 lm 105 lm/W 34.1W DALI 1-100% Yes 3000K K < 3 85

Symmetrical Wide 19

### Lighting performance

| Output lumens:                |  |  |
|-------------------------------|--|--|
| Efficacy:                     |  |  |
| Rated power:                  |  |  |
| Control gear:                 |  |  |
| Dimming range:                |  |  |
| DC Suitable:                  |  |  |
| Colour temperature:           |  |  |
| MacAdams                      |  |  |
| CRI:                          |  |  |
| Radiation pattern:            |  |  |
| Beam angle:                   |  |  |
| Unified glare rating (U.G.R): |  |  |
|                               |  |  |