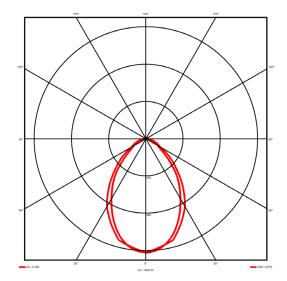

#### **Specification text**

Recessed luminaire from the iline 4 family. Symmetrical, Wide lighting distribution, UGR 19. Light output of 3581lm with an efficacy of 105lm/W. Light source colour temperature 3000KK and CRI 85. Complete with DALI control gear and manual test 3hr emergency. Nominal dimensions L1977  $x\,W54\,x$ H85mm. Finished in White.

> 3581 lm 105 lm/W 34.1W DALI 1-100% Yes 3000K K < 3 85

Symmetrical Wide 19

| Output lumens:                |  |
|-------------------------------|--|
| Efficacy:                     |  |
| Rated power:                  |  |
| Control gear:                 |  |
| 5                             |  |
| Dimming range:                |  |
| DC Suitable:                  |  |
| Colour temperature:           |  |
| MacAdams                      |  |
| CRI:                          |  |
| Radiation pattern:            |  |
| Beam angle:                   |  |
| Unified glare rating (U.G.R): |  |
|                               |  |