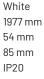

#### **Specification text**

Recessed luminaire from the iline 4 family. Symmetrical, Wide lighting distribution, UGR 19. Light output of 3581lm with an efficacy of 105lm/W. Light source colour temperature 3000KK and CRI 85. Complete with DALI control gear and manual test 3hr emergency. Nominal dimensions L1977  $x\,W54\,x$ H85mm. Finished in White.

### **Physical details**

| Finish:    |  |
|------------|--|
| Length:    |  |
| Width:     |  |
| Height:    |  |
| IP Rating: |  |
|            |  |