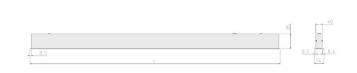

## **Physical details**

Finish: White
Length: 1977 mm
Width: 54 mm
Height: 85 mm
IP Rating: IP20