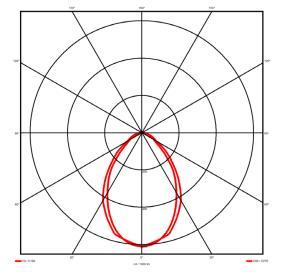

## Lighting performance

3581 lm Output lumens: 105 lm/W Efficacy: Rated power: 34.1 W Control gear: DALI Dimming range: 1-100% DC Suitable: Yes Colour temperature: 3000KK < 3 MacAdams CRI: 85

Radiation pattern: Symmetrical Beam angle: Wide
Unified glare rating (U.G.R): 19