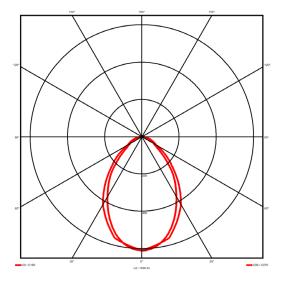

## **Lighting performance**

3581 lm Output lumens: 105 lm/W Efficacy: Rated power: 34.1 W Control gear: DALI Dimming range: 1-100% DC Suitable: Yes Colour temperature: 3000KK < 3 MacAdams CRI: 85

Radiation pattern: Symmetrical Beam angle: Wide
Unified glare rating (U.G.R): 19