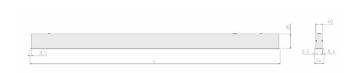

## **Specification text**

Recessed luminaire from the iline 4 family. Symmetrical, Wide lighting distribution, UGR 19. Light output of 3581lm with an efficacy of 105lm/W. Light source colour temperature 3000KK and CRI 85. Complete with DALI control gear. Nominal dimensions L1977 x W54 x H85mm. Finished in Black.

## Physical details

Finish: Black
Length: 1977 mm
Width: 54 mm
Height: 85 mm
IP Rating: IP20